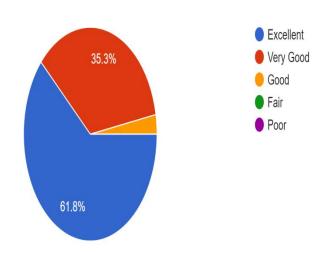

# Relevance of session content was

nses

Kindly rate your knowledge about the content discussed in the session before the session on the scale of 1 to 5.(1- no knowledge about the content at all & 5 - Highly aware about the content)