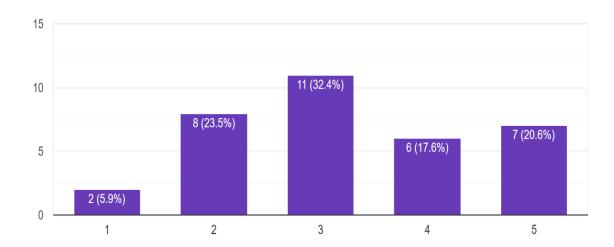

# Relevance of session content was

nses

Kindly rate your knowledge about the content discussed in the session before the session on the scale of 1 to 5.(1- no knowledge about the content at all & 5 - Highly aware about the content)