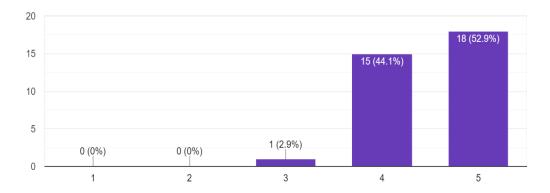

Kindly rate your knowledge about the content discussed in the session after you attended session on the scale of 1 to 5.(1- no knowledge about the content at all & 5 - Highly aware about the content) onses